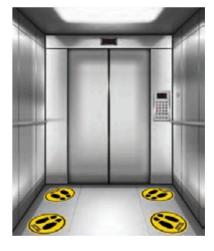

## **Self Adhesive Floor & Stair Graphics**

Printed 9 colour onto removable self adhesive vinyl with non-slip floor laminate. Suitable for most sufaces, Internal & external use.

SIZE

1000mm x 130mm

Non-slip self adhesive floor graphics.

Non-slip self adhesive floor vinyl Printed 9 colour onto self adhesive vinyl with non-slip laminate, suitable for internal and external.

SIZES 330mm or 440mm