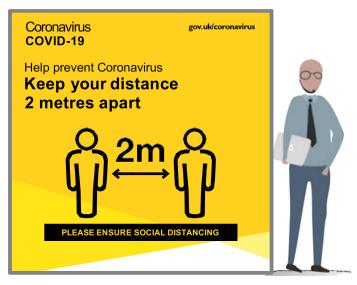

## PREMIUM PAVEMENT SIGN 786mm X 1150mmmm x 510mm

Printed double sided, Freestanding pavement Signs suitable for Internal and external use

**Vehicle Door Sticker** 

Perfect for fleets of vehicles

Coronavirus COVID-19

gov.uk/coronavirus

## Keep your Distance

Code: COV34