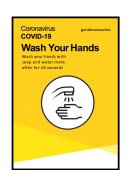

#### **Posters**

Printed 9 colour onto heavy 220gsm paper. Internal use only.

#### **Adhesive Labels**

Printed 9 colour onto removable self adhesive vinyl with matt laminate. For glass and smooth surfaces, Internal & external use.

#### **Signs**

Printed 9 colour onto 5mm Foamex, matt laminated.

Internal & external use

SIZES A5 / A4 / A3 / A2 / A1 / A0

Code: COV8

Code: COV9

Code: COV10

Code: COV11