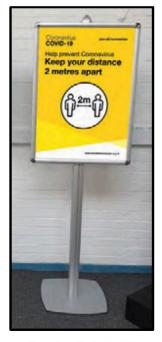

## Pull up banners

Free standing signage perfect for reception areas for visiting clients

Code:COV26

Code: COV27

Code: COV28

## 850x2000mm Pull up banner

Printed portable, retractable, freestanding display for internal use