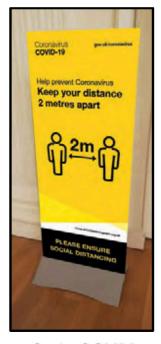

## **Tension Fabric Frames**

Directional signs for keeping your employees safe and protected

## **Tension System**

Printed on fabric and fitted into an aluminium frame

SIZE

w2000mm x h2000mm

Code: COV29