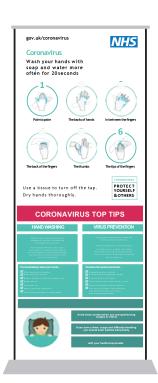

#### **Posters**

Printed 9 colour onto heavy 220gsm paper. Internal use only.

#### **Adhesive Labels**

Printed 9 colour onto removable self adhesive vinyl with matt laminate. For glass and smooth surfaces, Internal & external use.

#### **Signs**

Printed 9 colour onto 5mm Foamex, matt laminated.

Internal & external use

SIZES A5 / A4 / A3 / A2 / A1 / A0

Code: COV8

Code: COV9

Code: COV10

Code: COV11