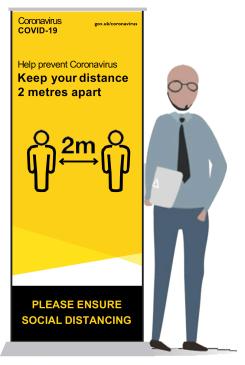

## Pull up banners

Free standing signage perfect for reception areas for visiting clients

Code:COV26

Code: COV27

Code: COV28

## 850x2000mm Pull up banner

Printed portable, retractable, freestanding display for internal use