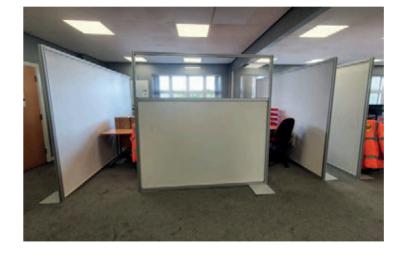

## **Work Space Screens**

Protective screens, dividing work spaces and keeping your employees

Code: COV39

Code: COV40