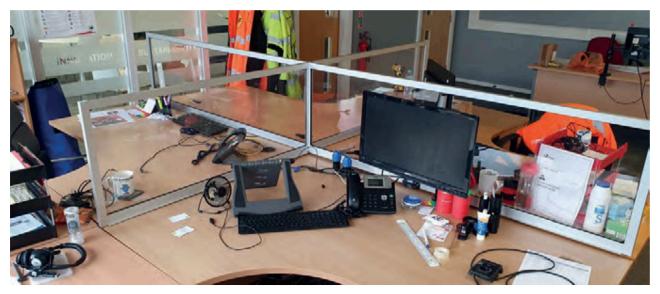

## **Work Space Screens**

Protective screens, dividing work spaces and keeping your employees

Code: COV39

Code: COV40