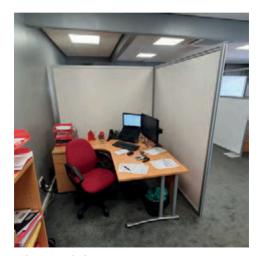

## **Work Space Screens**

Protective screens, dividing work spaces and keeping your employees

Code: COV39

Code: COV40