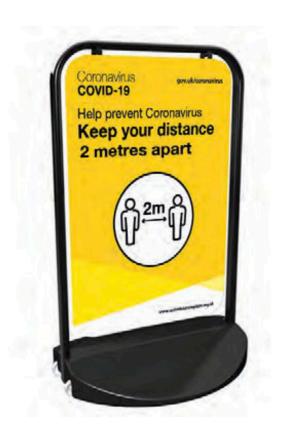

## BUDGET PAVEMENT SIGN 415MM X 805mm x 500mm

Printed double sided, Freestanding pavement signs suitable for internal and external use

Code:COV32

## PREMIUM PAVEMENT SIGN 786mm X 1150mmmm x 510mm

Printed double sided, Freestanding pavement Signs suitable for Internal and external use

**Vehicle Door Sticker** 

Perfect for fleets of vehicles

Coronavirus COVID-19