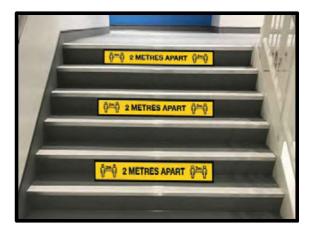

## **Self Adhesive Floor & Stair Graphics**

Printed 9 colour onto removable self adhesive vinyl with non-slip floor laminate. Suitable for most sufaces, Internal & external use.

SIZE

1000mm x 130mm

Non-slip self adhesive floor graphics.