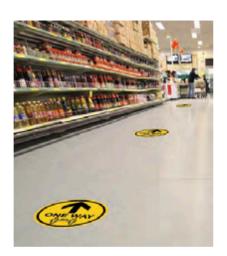

. Internal use only.

### **Adhesive Labels**

Printed 9 colour onto removable self adhesive vinyl with matt laminate. For glass and smooth surfaces, Internal & external use.

#### Signs

Printed 9 colour onto 5mm Foamex, matt laminated.

Internal & external use

SIZES A5 / A4 / A3 / A2 / A1 / A0





Floor & Stair Graphics

Suitable for most surfaces (ask for details)



Code: COV14



Code:COV15



Code: COV16



Code: COV17



## **Self Adhesive Floor & Stair Graphics**

Printed 9 colour onto removable self adhesive vinyl with non-slip floor laminate. Suitable for most sufaces, Internal & external use.

SIZE

1000mm x 130mm





Non-slip self adhesive floor graphics.



Code: COV18



Code: COV19



Code:COV20



Code:COV21



Code: COV22



Code: COV23



Code: COV24



Code: COV25





Non-slip self adhesive floor vinyl Printed 9 colour onto self adhesive vinyl with non-slip laminate, suitable for internal and external.

SIZES 330mm or 440mm





## Pull up banners

Free standing signage perfect for reception areas for visiting clients



Code:COV26



Code: COV27



Code: COV28

## 850x2000mm Pull up banner

Printed portable, retractable, freestanding display for internal use





## **Tension Fabric Frames**

Directional signs for keeping your employees safe and protected



## **Tension System**

Printed on fabric and fitted into an aluminium frame

SIZE

w2000mm x h2000mm

Code: COV29



### Code:COV30

### **Tension System**

Printed on fabric and fitted into an aluminium frame

SIZE

w3000mm x h2000mm





Freestanding weighted display systems



Code: COV31

##