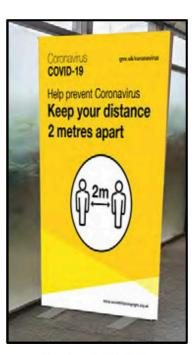

### **Tension System**

Printed on fabric and fitted into an aluminium frame

SIZE

w3000mm x h2000mm

Freestanding weighted display systems

Code: COV31