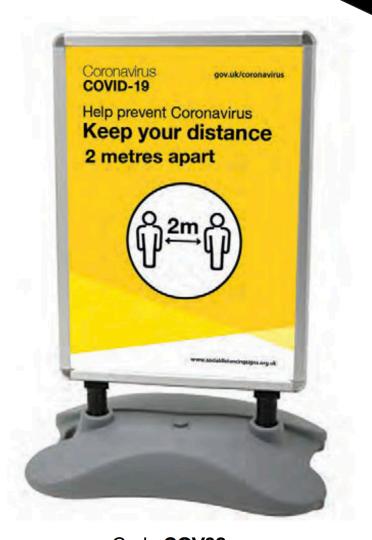

## BUDGET PAVEMENT SIGN 415MM X 805mm x 500mm

Printed double sided, Freestanding pavement signs suitable for internal and external use

Code:COV32

## PREMIUM PAVEMENT SIGN 786mm X 1150mmmm x 510mm

Printed double sided, Freestanding pavement Signs suitable for Internal and external use

**Vehicle Door Sticker** 

Perfect for fleets of vehicles

Coronavirus COVID-19