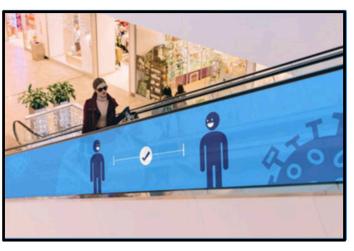

## **Self Adhesive Floor & Stair Graphics**

Printed 9 colour onto removable self adhesive vinyl with non-slip floor laminate. Suitable for most sufaces, Internal & external use.

SIZE

1000mm x 130mm

Non-slip self adhesive floor graphics.

Non-slip self adhesive floor vinyl Printed 9 colour onto self adhesive vinyl with non-slip laminate, suitable for internal and external.

SIZES 330mm or 440mm