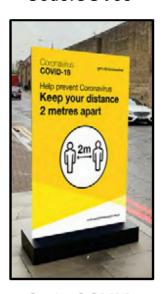

## BUDGET PAVEMENT SIGN 415MM X 805mm x 500mm

Printed double sided, Freestanding pavement signs suitable for internal and external use

Code:COV32

## PREMIUM PAVEMENT SIGN 786mm X 1150mmmm x 510mm

Printed double sided, Freestanding pavement Signs suitable for Internal and external use

**Vehicle Door Sticker** 

Perfect for fleets of vehicles

Coronavirus COVID-19